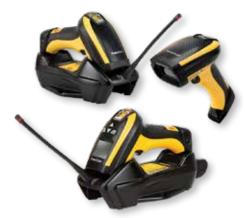

# **BARCODE READING, & PARTS TRACEABILITY**

**DATALOGIC Datalogic Barcoding** The world leader in barcode reading with a broad range of fixedmount, in-counter, and handheld barcode scanners, BALLUFF Datalogic has the optimal solution for your product traceability, inventory, warehouse scanner, or direct part marking and product ID applications.