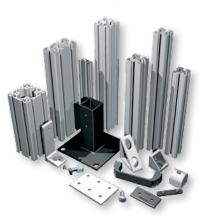

**Parco** T-slotted aluminum extrusion, structural framing, grooved or smooth profiles, kits, full assemblies, 3D designer.

**Wirecrafters** T-slotted aluminum extrusion, structural framing.

**Parco** T-slotted aluminum extrusion, structural framing, grooved or smooth profiles, kits, full assemblies, 3D designer.