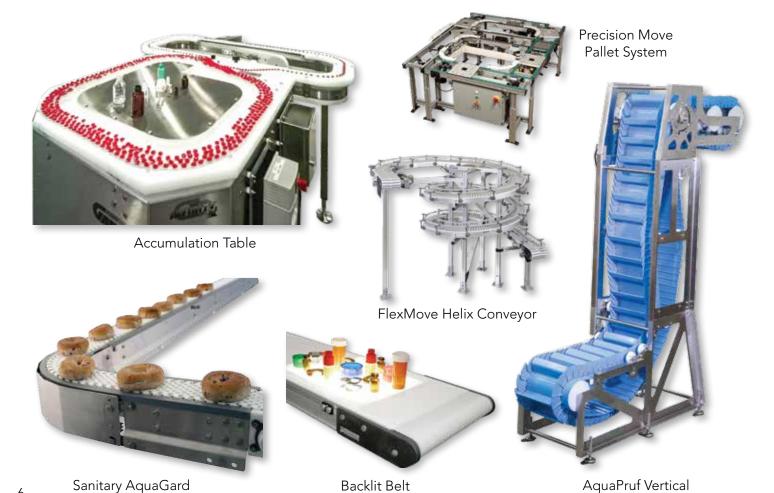

# **CONVEYORS & PARTS FEEDERS**

**Dorner** Conveyors for many manufacturing tasks including: accumulation, depositing & rejects, diverting & sorting, elevation change & line egress, indexing & positioning, inspection & testing, merging, product flow & control, product handling systems. Each of these functions could be accomplished according to standards for food, pharmaceuticals, or general industrial.

**Garvey** Accumulation tables & conveyors.

**Epson** Vibration feeders with software integrated to Epson's robot software.

**Asyril** Vibration feeders. Asyril adds platform structured surfaces and backlit surfaces together with industrial vision and precision robotic technology to deliver a system that operates at optimal speed, accuracy, and flexibility.