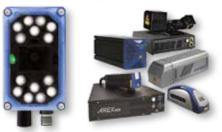

### **MACHINE VISION**

**Zebra-Matrox Imaging** Matrox Iris GTX smart cameras handle both traditional machine vision workloads as well as deep learning inference. These smart cameras also offer realtime digital I/Os for interfacing directly to automation devices.

**LMI Technologies** 3D Machine Vision captures the shape of an object as opposed to 2D which only captures contrast. LMI тесниоLogies With 3D shape, you can measure geometric features on a surface regardless of surface color.

**SensoPart** Vision sensors for factory automation with classification of objects made easy with integrated Al.

**DataSensing Machine Vision** Machine vision helps manufacturers speed up production, minimize defects, and reduce costs with 2D and 3D machine vision systems.

Photoneo 3D machine vision for robotic bin-picking.

**Edmund Optics** Precision lenses for industrial vision.

smart vision lights Moritex Machine vision lenses and lighting systems.

**Smart Vision Lights** Machine vision lighting and filters.