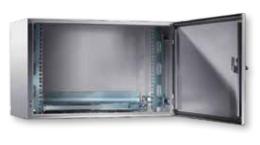

# **ELECTRICAL ENCLOSURES & STRUCTURAL FRAMING**

**Rittal Systems** Industrial enclosures (free-standing modular, wall-mount, junction box, stainless steel) Ask about receiving custom enclosures preassembled.