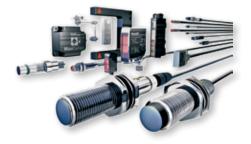

# **MACHINE SAFETY & GUARDING**

**Pilz** Programmable safety controllers, safety relays, safety light curtains, emergency stops & pilot devices, stop time analyzers, non-contact safety sensors, interlocks, switches, monitoring relays.

**Datalogic** Safety solutions for automation include products and components that help minimize the danger for worker and machine.

**Balluff** Balluff safety solutions for automation include products and components that help minimize the danger for worker and machine.

**ABB** Programmable safety controllers, safety relays, safety light curtains, emergency stops & pilot devices, stop time analyzers, non-contact safety sensors, interlocks, switches, monitoring relays.

**BALLUFF Balluff** Premium sensors for a wide range of application requirements, from presence detection and position measurement to level detection and

DataSensing Light-based technology including TRI-TRONICS fork sensors, through-beam emitters and receivers, vision sensors, fixed focus, background suppression, luminescence, color, contrast, dimensional sensors.