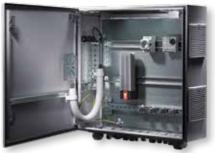

### **ENCLOSURE CLIMATE CONTROLS**

**Rittal System Climate Control** Roof mounted, top mounted, wall-mounted, re-cooling systems, air / water heat exchangers, water / water heat exchangers.