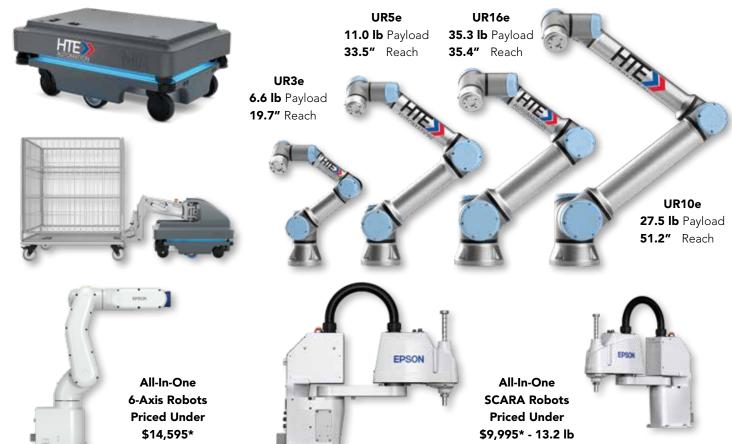

# **ROBOTICS**

**Universal Robots** Empowering People. The world's #1 collaborative industrial robot that teams up with people outside of safety cages, and requires no expensive programming or integration.

**Epson** Worlds #1 SCARA robot and traditional robots that offer high precision, speed, performance, ease of use, and now with force guided sensing and optional machine vision - the highest industry value. World's only single source integrated vision guided 3D picking system.

**Mobile Industrial Robots (MiR)** Autonomous Mobile Robots for automation of internal transport and logistics solutions. Optimize workflows, increase productivity, reduce costs, all with a rapid ROI of 8-16\* months.