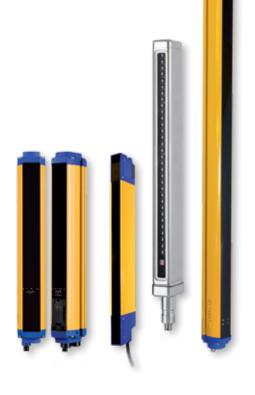

# **MACHINE SAFETY & GUARDING**

**Pilz** Programmable safety controllers, safety relays, safety light curtains, emergency stops & pilot devices, stop time analyzers, non-contact safety sensors, interlocks, switches, monitoring relays.

**Datalogic** Safety solutions for automation include products and components that help minimize the danger for worker and machine.

**Balluff** Balluff safety solutions for automation include products and components that help minimize the danger for worker and machine.

**ABB** Programmable safety controllers, safety relays, safety light curtains, emergency stops & pilot devices, stop time analyzers, non-contact safety sensors, interlocks, switches, monitoring relays.