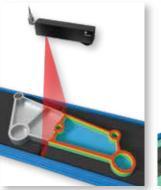

### **MACHINE VISION**

**Zebra-Matrox Imaging** Matrox Iris GTX smart cameras handle both traditional machine vision workloads as well as deep learning inference. These smart cameras also offer realtime digital I/Os for interfacing directly to automation devices.

**LMI Technologies** 3D Machine Vision captures the shape of an object as opposed to 2D which only captures contrast. LMI тесниоLogies With 3D shape, you can measure geometric features on a surface regardless of surface color.